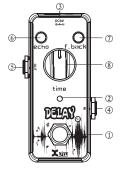

# Panel instruction

#### 1.TRUE BYPASS Footswitch:

Push down the footswitch to switch between effects and bypass status.

# 2.ON/OFF LÉD:

Instructs effects or bypass status of V5, when the LED is lit up, the effects is on 3.DC IN Power Jack:

For power supply, use a 9-volt DC regulated AC adapter(plug polarity is positive on the barrel and negative in the center) 4.INPUT Jack:

1/4" mono audio jack. For connecting guitar **5.OUTPUT Jack**:

1/4" mono audio jack, outputs the signal

6.ECHO Knob:

Adjust the level of delay effects

7.F.BACK Knob:

Adjust the feedback of delay effects.

8. TIME Knob:

Adjust the delay time