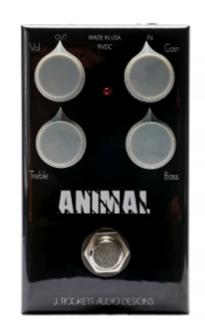

#### J. ROCKETT AUDIO DESIGNS

The ANIMAL OD is back by popular demand. The Animal is an accurate recreation of an overdriven 1968 "Plexi". The ANIMAL OD has the grunt and midrange bark of the old classic rock n roll amps but cleans up extremely well by backing off of your guitar's volume control. The controls are very simple and no matter where they are set they give you a great overdrive sound.

### Controls:

VOLUME- Controls the Overall Output GAIN- Controls the overall amount of gain BASS - Controls the overall amount of low mid/bass TREBLE - Controls the overall brightness/tone

#### • Bass and Treble EQ controls

- I/O Jacks at the Head of the Pedal
- 9V DC Operation with Standard (- tip and + sleeve)
- Approximately 4" x 2.50" in Size
- Weight is 1 pound
- True Bypass